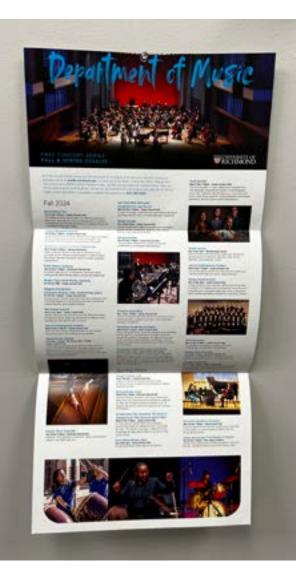

#### Top Left:

Annual Department of Music mailer that unveils a beautiful poster when opened.

Bottom Left:

Foamboard poster for a Spider's babyshower!