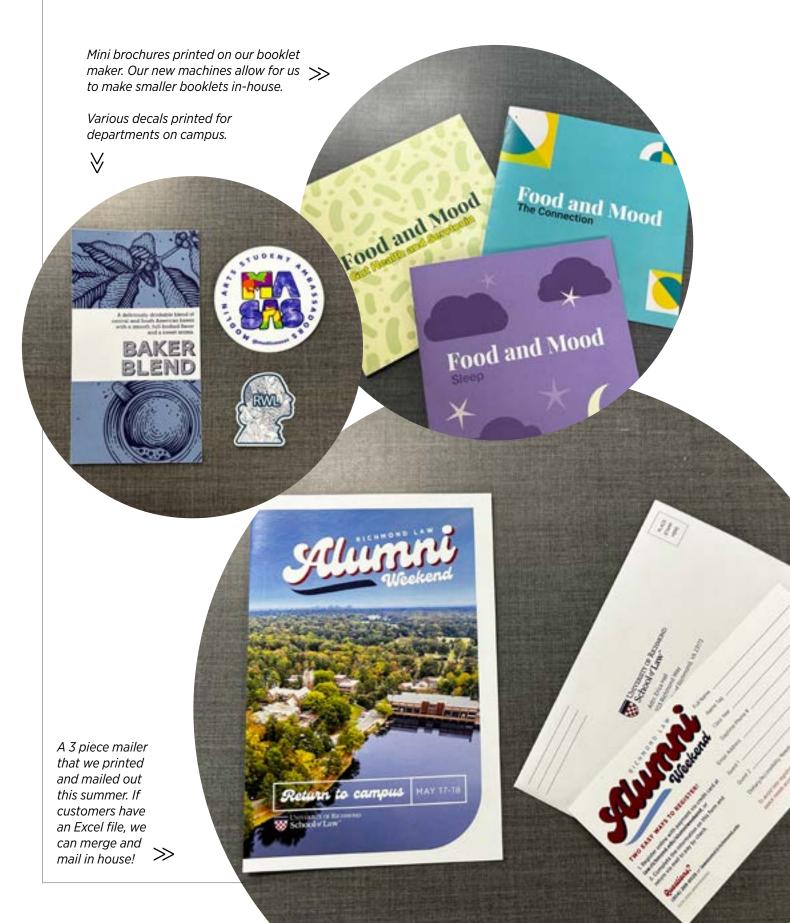

#### Top Left:

Annual Department of Music mailer that unveils a beautiful poster when opened.

Bottom Left:

Foamboard poster for a Spider's babyshower!

#### Top Right:

A customer wanted an outdoor sign to celebrate their family members' elementary graduation.

#### Bottom Right:

Booklets and pamphlets we printed for various departments on campus. With our new machines, it makes printing and folding simultaneously a breeze.

We encourage all staff and faculty to take advantage of our convenient on-campus print shop for all your mailing needs. By working in conjunction with the post office, we ensure that your mailings are of the highest quality and can be handled with urgency when required.